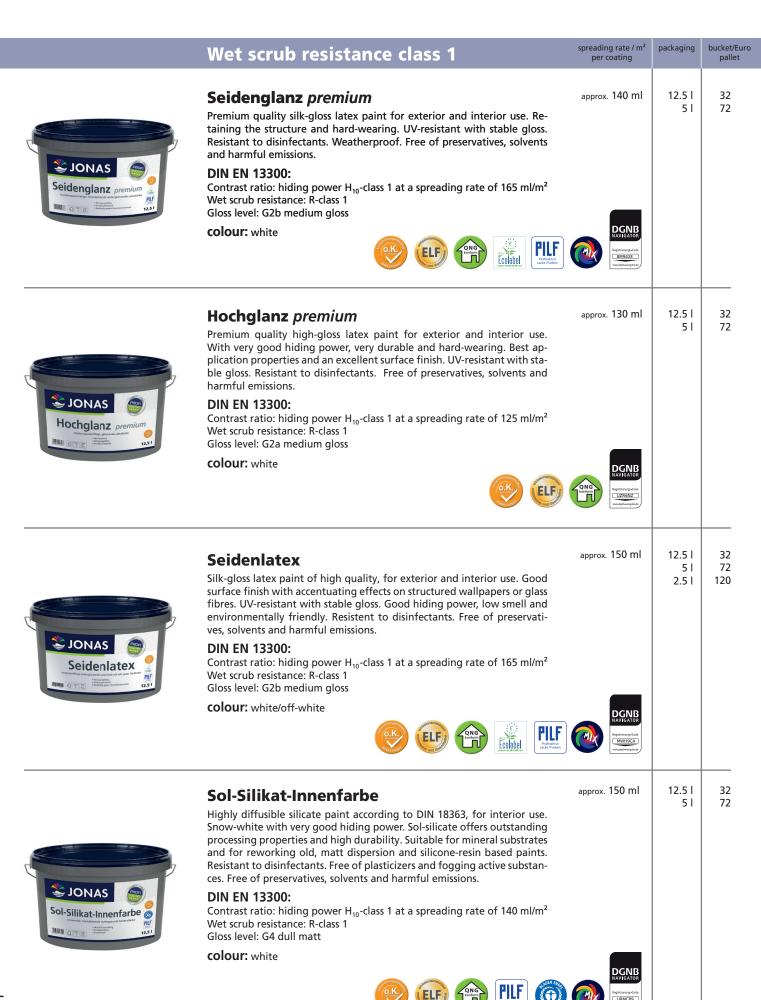

|                                                                                                                                                                                                                                                                                                                                                                                                                                                                                                                                                                                                                                                                                                                                                                                                                                                                                                                                                                                                                                                                                                                                                                                                                                                                                                                                                                                                                                                                                                                                                                                                                                                                                                                                                                                                                                                                                                                                                                                                                                                                                                                                | Wet scrub resistance class 1                                                                                                                                                                                                                                                                                                                                                                                                                                                                                                                                           | preading rate / m²<br>per coating | packaging     | bucket/Eu |
|--------------------------------------------------------------------------------------------------------------------------------------------------------------------------------------------------------------------------------------------------------------------------------------------------------------------------------------------------------------------------------------------------------------------------------------------------------------------------------------------------------------------------------------------------------------------------------------------------------------------------------------------------------------------------------------------------------------------------------------------------------------------------------------------------------------------------------------------------------------------------------------------------------------------------------------------------------------------------------------------------------------------------------------------------------------------------------------------------------------------------------------------------------------------------------------------------------------------------------------------------------------------------------------------------------------------------------------------------------------------------------------------------------------------------------------------------------------------------------------------------------------------------------------------------------------------------------------------------------------------------------------------------------------------------------------------------------------------------------------------------------------------------------------------------------------------------------------------------------------------------------------------------------------------------------------------------------------------------------------------------------------------------------------------------------------------------------------------------------------------------------|------------------------------------------------------------------------------------------------------------------------------------------------------------------------------------------------------------------------------------------------------------------------------------------------------------------------------------------------------------------------------------------------------------------------------------------------------------------------------------------------------------------------------------------------------------------------|-----------------------------------|---------------|-----------|
| Policant textic building materials  * Training for leadle-related contents  * Regularly product and  * Regularly product  | Doppeldecker  High quality single-coat paint for interior use. Matt finish. High whiteness combined with a very good hiding power. Excellent application properties. The product conserves the structure and gives a durable surface. Resistant to disinfectants. Certified and monitored by TÜV SÜD with respect to emissions. Free of preservatives, solvents and harmful emissions.  DIN EN 13300:  Contrast ratio: hiding power H <sub>10</sub> -class 1 at a spreading rate of 125 ml/m² Wet scrub resistance: R-class 1 Gloss level: G4 dull matt  colour: white | approx. 150 ml                    | 12.5 I<br>5 I | 32<br>72  |
| Silikon-Innenfarbe  Notes services per la services  **Part   Part   Part    **Part    **Part   Part    **Part    **Part   Part    **Part    **Part   Part    **Part    **Part   Part    **Part   | Silikon-Innenfarbe  Non-glossy silicone paint for interior use. With very good hiding power and excellent application properties. Offering a long open time it is particularly suitable for large and smooth walls and ceilings. Free of preservatives, solvents and harmful emissions.  DIN EN 13300:  Contrast ratio: hiding power H <sub>10</sub> -class 1 at a spreading rate of 125 ml/m² Wet scrub resistance: R-class 1 Gloss level: G4 dull matt  colour: white                                                                                                | approx. 150 ml                    | 12.5 I        | 32        |
| Ultramatt premium  **Restate Annexes of the Annexes | Ultramatt premium  Premium quality non-glossy latex paint for interior use. For all common substrates. With excellent application properties. Retaining the structure, hard-wearing and scrub resistant. Extremely long open time, low spattering. Free of preservatives, solvents and harmful emissions.  DIN EN 13300:  Contrast ratio: hiding power H <sub>10</sub> -class 1 at a spreading rate of 165 ml/m <sup>2</sup> Wet scrub resistance: R-class 1 Gloss level: G4 dull matt  colour: white                                                                  | approx. 150 ml                    | 12.5 I<br>5 I | 32<br>72  |
| JONAS  Samtmatt premium  Formers between gurden's  1 ***  1 **  1 **  1 **  1 **  1 **  1 **  1 **  1 **  1 **  1 **  1 **  1 **  1 **  1 **  1 **  1 **  1 **  1 **  1 **  1 **  1 **  1 **  1 **  1 **  1 **  1 **  1 **  1 **  1 **  1 **  1 **  1 **  1 **  1 **  1 **  1 **  1 **  1 **  1 **  1 **  1 **  1 **  1 **  1 **  1 **  1 **  1 **  1 **  1 **  1 **  1 **  1 **  1 **  1 **  1 **  1 **  1 **  1 **  1 **  1 **  1 **  1 **  1 **  1 **  1 **  1 **  1 **  1 **  1 **  1 **  1 **  1 **  1 **  1 **  1 **  1 **  1 **  1 **  1 **  1 **  1 **  1 **  1 **  1 **  1 **  1 **  1 **  1 **  1 **  1 **  1 **  1 **  1 **  1 **  1 **  1 **  1 **  1 **  1 **  1 **  1 **  1 **  1 **  1 **  1 **  1 **  1 **  1 **  1 **  1 **  1 **  1 **  1 **  1 **  1 **  1 **  1 **  1 **  1 **  1 **  1 **  1 **  1 **  1 **  1 **  1 **  1 **  1 **  1 **  1 **  1 **  1 **  1 **  1 **  1 **  1 **  1 **  1 **  1 **  1 **  1 **  1 **  1 **  1 **  1 **  1 **  1 **  1 **  1 **  1 **  1 **  1 **  1 **  1 **  1 **  1 **  1 **  1 **  1 **  1 **  1 **  1 **  1 **  1 **  1 **  1 **  1 **  1 **  1 **  1 **  1 **  1 **  1 **  1 **  1 **  1 **  1 **  1 **  1 **  1 **  1 **  1 **  1 **  1 **  1 **  1 **  1 **  1 **  1 **  1 **  1 **  1 **  1 **  1 **  1 **  1 **  1 **  1 **  1 **  1 **  1 **  1 **  1 **  1 **  1 **  1 **  1 **  1 **  1 **  1 **  1 **  1 **  1 **  1 **  1 **  1 **  1 **  1 **  1 **  1 **  1 **  1 **  1 **  1 **  1 **  1 **  1 **  1 **  1 **  1 **  1 **  1 **  1 **  1 **  1 **  1 **  1 **  1 **  1 **  1 **  1 **  1 **  1 **  1 **  1 **  1 **  1 **  1 **  1 **  1 **  1 **  1 **  1 **  1 **  1 **  1 **  1 **  1 **  1 **  1 **  1 **  1 **  1 **  1 **  1 **  1 **  1 **  1 **  1 **  1 **  1 **  1 **  1 **  1 **  1 **  1 **  1 **  1 **  1 **  1 **  1 **  1 **  1 **  1 **  1 **  1 **  1 **  1 **  1 **  1 **  1 **  1 **  1 **  1 **  1 **  1 **  1 **  1 **  1 **  1 **  1 **  1 **  1 **  1 **  1 **  1 **  1 **  1 **  1 **  1 **  1 **  1 **  1 **  1 **  1 **  1 **  1 **  1 **  1 **  1 **  1 **  1 **  1 **  1 **  1 **  1 **  1 **  1 **  1 **  1 **  1 **  1  | Samtmatt premium  Premium quality non-glossy latex paint for interior use. For all common substrates. With excellent application properties. Retaining the structure, hard-wearing and scrub resistant. Extremely long open time, low spattering. Free of preservatives, solvents and harmful emissions.  DIN EN 13300:  Contrast ratio: hiding power H <sub>10</sub> -class 1 at a spreading rate of 165 ml/m <sup>2</sup> Wet scrub resistance: R-class 1 Gloss level: G4 dull matt                                                                                  | approx. 150 ml                    | 12.5 l<br>5 l | 32<br>72  |

colour: white

## **NATURAL. PREMIUM. SELECTION**

Premium-class interior and exterior paints for your Private Label

|                                                                                                                                                                                                                                                                                                                                                                                                                                                                                                                                                                                                                                                                                                                                                                                                                                                                                                                                                                                                                                                                                                                                                                                                                                                                                                                                                                                                                                                                                                                                                                                                                                                                                                                                                                                                                                                                                                                                                                                                                                                                                                                                | Wet scrub resistance class 1                                                                                                                                                                                                                                                                                                                                                                                                                                                                                                                                                                                                                                            | spreading rate / m²<br>per coating | packaging                    | bucket/Eu             |
|--------------------------------------------------------------------------------------------------------------------------------------------------------------------------------------------------------------------------------------------------------------------------------------------------------------------------------------------------------------------------------------------------------------------------------------------------------------------------------------------------------------------------------------------------------------------------------------------------------------------------------------------------------------------------------------------------------------------------------------------------------------------------------------------------------------------------------------------------------------------------------------------------------------------------------------------------------------------------------------------------------------------------------------------------------------------------------------------------------------------------------------------------------------------------------------------------------------------------------------------------------------------------------------------------------------------------------------------------------------------------------------------------------------------------------------------------------------------------------------------------------------------------------------------------------------------------------------------------------------------------------------------------------------------------------------------------------------------------------------------------------------------------------------------------------------------------------------------------------------------------------------------------------------------------------------------------------------------------------------------------------------------------------------------------------------------------------------------------------------------------------|-------------------------------------------------------------------------------------------------------------------------------------------------------------------------------------------------------------------------------------------------------------------------------------------------------------------------------------------------------------------------------------------------------------------------------------------------------------------------------------------------------------------------------------------------------------------------------------------------------------------------------------------------------------------------|------------------------------------|------------------------------|-----------------------|
| Dura-In  **Store Interview In the analysis of the Store Interview  | Dura-In  Premium quality paint for interior use, especially for surfaces which are under high mechanical stress. Any writing effects can be removed easily and the paint has a low tendency for soiling. It offers good hiding power and high whiteness. Together with the very fine and even texture this guarantees a perfect surface. A long open time and excellent application properties make it easy to use. Resistant to disinfectants. Free of solvents and harmful emissions.  DIN EN 13300:  Contrast ratio: hiding power H <sub>10</sub> -class 2 at a spreading rate of 140 ml/m² Wet scrub resistance: R-class 1 Gloss level: G4 dull matt  colour: white | approx. 150 ml                     | 12.5 l<br>5 l                | 32<br>72              |
| JONAS  Dura-Supermatt  Wer the trade age of a feet of a  | Dura-Supermatt  Extremely matt and hard-wearing interior paint with very good coverage and a fine and even texture for particularly smooth surfaces. The material has a high coverage, a long open time and is also suitable for difficult lighting conditions (e.g. grazing light). The product is easy to clean and resistant to soiling and is characterized by a high degree of whiteness. Preservative-free, solvent-free and free from harmful emissions.  DIN EN 13300:  Contrast ratio: hiding power H <sub>10</sub> -class 1 at a spreading rate of 165 ml/m² Wet scrub resistance: R-class 1 Gloss level: G4 dull matt  colour: white                         | prox. 130 - 150 ml                 | 12.5 l<br>5 l                | 32<br>72              |
| TOPFINISM  Western W. Branch and Land  **Angel State a | TopFinish  Highly opaque and hard-wearing interior paint with a fine, cloth-matt surface finish. The material is characterized by very easy and even spreadability, a long open time and a high degree of whiteness. Preservative-free, solvent-free and free from harmful emissions.  DIN EN 13300:  Contrast ratio: hiding power H <sub>10</sub> -class 1 at a spreading rate of 140 ml/m² Wet scrub resistance: R-class 1 Gloss level: G4 dull matt  colour: white                                                                                                                                                                                                   | approx 150 ml                      | 12.5 l<br>5 l                | 32<br>72              |
|                                                                                                                                                                                                                                                                                                                                                                                                                                                                                                                                                                                                                                                                                                                                                                                                                                                                                                                                                                                                                                                                                                                                                                                                                                                                                                                                                                                                                                                                                                                                                                                                                                                                                                                                                                                                                                                                                                                                                                                                                                                                                                                                | Wet scrub resistance class 2                                                                                                                                                                                                                                                                                                                                                                                                                                                                                                                                                                                                                                            |                                    |                              |                       |
| Poliutal trained solution; materials  - Turing of health-related contents and endough Regularity product and - Regular    | First Class  Single coat paint with very good hiding power and a very fine surface finish. For luxurios matt and smooth surfaces. Particulary suitable for adverse lighting conditions (such as indirect light reflections). With excellent application properties and long open time. Low consumption and good ability to conserve the structure of the substrate. Certified and monitored by TÜV SÜD with respect to emissions. Free of preservatives, solvents and harmful emissions.  DIN EN 13300:  Contrast ratio: hiding power H <sub>10</sub> -class 1 at a spreading rate of 125 ml/m² Wet scrub resistance: R-class 2 Gloss level: G4 dull matt               | approx 150 ml                      | 12.5  <br>10  <br>5  <br>2.5 | 32<br>40<br>72<br>120 |

colour: white

|                                                                                                                                                                                                                                                                                                                                                                                                                                                                                                                                                                                                                                                                                                                                                                                                                                                                                                                                                                                                                                                                                                                                                                                                                                                                                                                                                                                                                                                                                                                                                                                                                                                                                                                                                                                                                                                                                                                                                                                                                                                                                                                               | Wet scrub resistance class 2                                                                                                                                                                                                                                                                                                                                                                                                                                                                                              | spreading rate / m²<br>per coating                                                                                                                                                                                                                                                                                                                                                                                                                                                                                                                                                                                                                                                                                                                                                                                                                                                                                                                                                                                                                                                                                                                                                                                                                                                                                                                                                                                                                                                                                                                                                                                                                                                                                                                                                                                                                                                                                                                                                                                                                                                                                           | packaging     | bucket/Eur<br>pallet |
|-------------------------------------------------------------------------------------------------------------------------------------------------------------------------------------------------------------------------------------------------------------------------------------------------------------------------------------------------------------------------------------------------------------------------------------------------------------------------------------------------------------------------------------------------------------------------------------------------------------------------------------------------------------------------------------------------------------------------------------------------------------------------------------------------------------------------------------------------------------------------------------------------------------------------------------------------------------------------------------------------------------------------------------------------------------------------------------------------------------------------------------------------------------------------------------------------------------------------------------------------------------------------------------------------------------------------------------------------------------------------------------------------------------------------------------------------------------------------------------------------------------------------------------------------------------------------------------------------------------------------------------------------------------------------------------------------------------------------------------------------------------------------------------------------------------------------------------------------------------------------------------------------------------------------------------------------------------------------------------------------------------------------------------------------------------------------------------------------------------------------------|---------------------------------------------------------------------------------------------------------------------------------------------------------------------------------------------------------------------------------------------------------------------------------------------------------------------------------------------------------------------------------------------------------------------------------------------------------------------------------------------------------------------------|------------------------------------------------------------------------------------------------------------------------------------------------------------------------------------------------------------------------------------------------------------------------------------------------------------------------------------------------------------------------------------------------------------------------------------------------------------------------------------------------------------------------------------------------------------------------------------------------------------------------------------------------------------------------------------------------------------------------------------------------------------------------------------------------------------------------------------------------------------------------------------------------------------------------------------------------------------------------------------------------------------------------------------------------------------------------------------------------------------------------------------------------------------------------------------------------------------------------------------------------------------------------------------------------------------------------------------------------------------------------------------------------------------------------------------------------------------------------------------------------------------------------------------------------------------------------------------------------------------------------------------------------------------------------------------------------------------------------------------------------------------------------------------------------------------------------------------------------------------------------------------------------------------------------------------------------------------------------------------------------------------------------------------------------------------------------------------------------------------------------------|---------------|----------------------|
| Rapidweiß  Nordellande, derpheur source to tot favorente der der der der der der der der der de                                                                                                                                                                                                                                                                                                                                                                                                                                                                                                                                                                                                                                                                                                                                                                                                                                                                                                                                                                                                                                                                                                                                                                                                                                                                                                                                                                                                                                                                                                                                                                                                                                                                                                                                                                                                                                                                                                                                                                                                                               | Rapidweiß  Single coating dispersion paint with very good hiding power for interior use. Slightly filling, with excellent application properties and with high efficiency. Free of preservatives, solvents and harmful emissions.  DIN EN 13300:  Contrast ratio: hiding power H <sub>10</sub> -class 1 at a spreading rate of 125 ml/m² Wet scrub resistance: R-class 2 Gloss level: G4 dull matt  colour: white                                                                                                         | approx 150 ml  DGNB INVIGATOR Registrasp-cole Registrasp-col | 12.5 l<br>5 l | 32<br>72             |
| JONAS  Walerweiß extra  Financial and state that a great the state of | Malerweiß extra  Dispersion paint for interior use with very high degree of whiteness and with very good hiding power. Slightly filling, with excellent application properties and long open time. Free of preservatives, solvents and harmful emissions.  DIN EN 13300:  Contrast ratio: hiding power H <sub>10</sub> -class 1 at a spreading rate of 125 ml/m² Wet scrub resistance: R-class 2 Gloss level: G4 dull matt  colour: white                                                                                 | approx 150 ml                                                                                                                                                                                                                                                                                                                                                                                                                                                                                                                                                                                                                                                                                                                                                                                                                                                                                                                                                                                                                                                                                                                                                                                                                                                                                                                                                                                                                                                                                                                                                                                                                                                                                                                                                                                                                                                                                                                                                                                                                                                                                                                | 12.5 l        | 32                   |
| FCOFINISH  Was all a standard and a | EcoFinish  Highly opaque, cloth-matt interior paint for seamless work. It is characterized by a fine texture with good flow, has a long open time and is suitable for surfaces sensitive to streaks. The product has excellent application properties and high coverage. Preservative-free, solvent-free and free from harmful emissions.  DIN EN 13300:  Contrast ratio: hiding power H <sub>10</sub> -class 1 at a spreading rate of 140 ml/m² Wet scrub resistance: R-class 2 Gloss level: G4 dull matt  colour: white | orox 120 - 150 ml                                                                                                                                                                                                                                                                                                                                                                                                                                                                                                                                                                                                                                                                                                                                                                                                                                                                                                                                                                                                                                                                                                                                                                                                                                                                                                                                                                                                                                                                                                                                                                                                                                                                                                                                                                                                                                                                                                                                                                                                                                                                                                            | 12.5 l<br>5 l | 32<br>72             |
| Mattack  Proceedings and the design and the second | Mattlatex  Matt latex paint for high quality demands, very good hiding power. Good surface finish. Durable and hard-wearing, with very low consumption. Resistent to disinfectants. Free of preservatives, solvents and harmful emissions.  DIN EN 13300: Contrast ratio: hiding power H <sub>10</sub> -class 1 at a spreading rate of 165 ml/m² Wet scrub resistance: R-class 2 Gloss level: G4 dull matt  colour: white                                                                                                 | approx 150 ml  Polestild Lists / soften  P | 12.5 l<br>5 l | 32<br>72             |