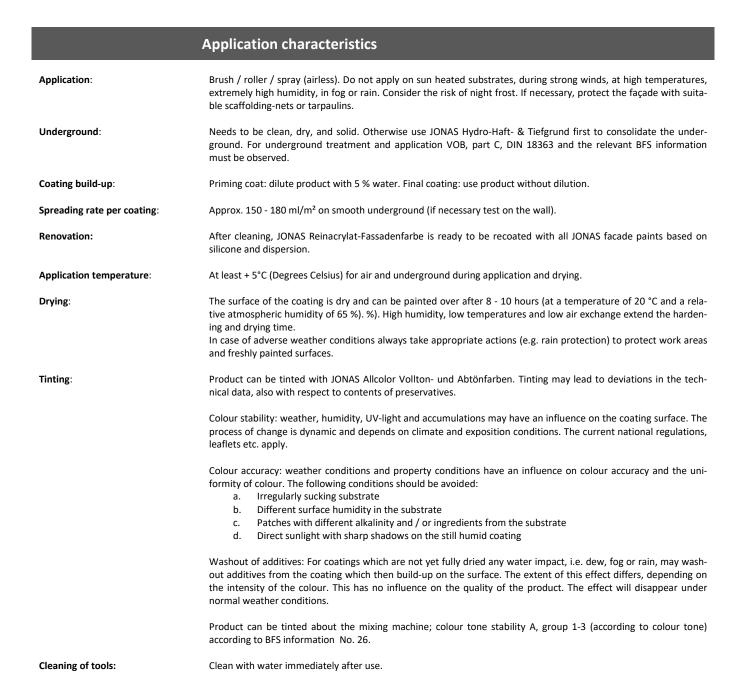

|
| Water absorption coefficient:<br>Acc. to DIN 52 617 | w: approx. 0,02 kg/m <sup>2</sup> • $h^{1/2}$                                                                                                                                                                                                                                                                                                                                   |

Deviations of technical data as a result of tinting are possible.

JONAS Farben GmbH





### **Technical data sheet**

# JONAS Reinacrylat-Fassadenfarbe



### **Technical data sheet**

# JONAS Reinacrylat-Fassadenfarbe



|                                           | General information